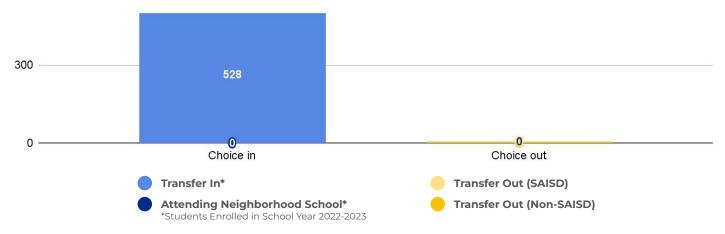

## Young Women's Leadership Academy

### **SCHOOL OVERVIEW**

Location: 2123 W Huisache Ave San Antonio, TX 78201

**Grades:** 6-12

Enrollment: 528

Poverty Index: 27%

**Trustee/SMD:** Garza - District 7

**HS Feeder Pattern:** Jefferson

#### **Recommendation:**

 No rightsizing-related actions make a significant impact on this school.



### PRIMARY CRITERIA #1: 2022-23 ENROLLMENT

2023 Enrollment

528

Campus Type

Specialty HS

**Enrollment Threshold** 

400



2018 2019 2020 2021 2022 2023

Total Enrollment: 464 495 525 588 601 528

### PRIMARY CRITERIA #2: FACILITY COST PER PUPIL

\$9,474



## PRIMARY CRITERIA #3: 2022-23 FACILITY USE





# Young Women's Leadership Academy

### **DEMOGRAPHICS**



## **2022 ACADEMIC PERFORMANCE**



## 2022-23 CHOICE IN / CHOICE OUT



## **BRIEF CRITERIA ANALYSIS**

No options exist for consolidation with YWLA due to the unique single-sex nature of the school.