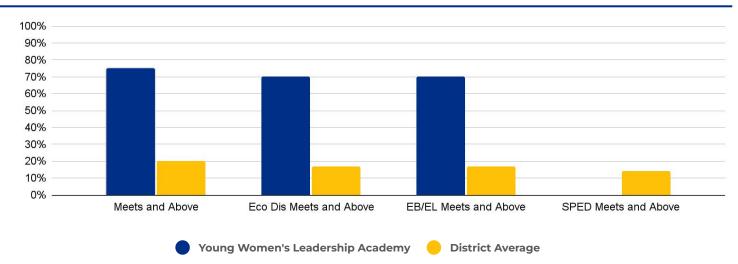

## Young Women's Leadership Academy

### **SCHOOL OVERVIEW**

Location: 2123 W Huisache Ave San Antonio, TX 78201

**Grades:** 6-12

Enrollment: 528

Poverty Index: 27%

**Trustee/SMD:** Garza - District 7

**HS Feeder Pattern:** Jefferson

#### **Recommendation:**

 No rightsizing-related actions make a significant impact on this school.



### PRIMARY CRITERIA #1: 2022-23 ENROLLMENT

2023 Enrollment

528

Campus Type

Specialty HS

**Enrollment Threshold** 

400



2018 2019 2020 2021 2022 2023

Total Enrollment: 464 495 525 588 601 528

### PRIMARY CRITERIA #2: FACILITY COST PER PUPIL

\$9,474



## PRIMARY CRITERIA #3: 2022-23 FACILITY USE





# Young Women's Leadership Academy

### **DEMOGRAPHICS**



## **2022 ACADEMIC PERFORMANCE**



## 2022-23 CHOICE IN / CHOICE OUT



## **BRIEF CRITERIA ANALYSIS**

No options exist for consolidation with YWLA due to the unique single-sex nature of the school.