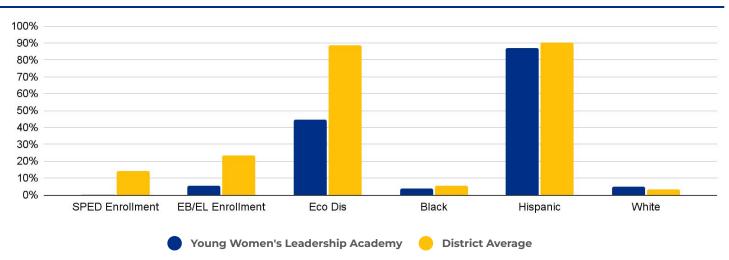

## Young Women's Leadership Academy

### **SCHOOL OVERVIEW**

Location: 2123 W Huisache Ave San Antonio, TX 78201

**Grades:** 6-12

Enrollment: 528

Poverty Index: 27%

**Trustee/SMD:** Garza - District 7

**HS Feeder Pattern:** Jefferson

#### **Recommendation:**

 No rightsizing-related actions make a significant impact on this school.



### PRIMARY CRITERIA #1: 2022-23 ENROLLMENT

2023 Enrollment

528

Campus Type

Specialty HS

**Enrollment Threshold** 

400



2018 2019 2020 2021 2022 2023

Total Enrollment: 464 495 525 588 601 528

### PRIMARY CRITERIA #2: FACILITY COST PER PUPIL

\$9,474



## PRIMARY CRITERIA #3: 2022-23 FACILITY USE





# Young Women's Leadership Academy

### **DEMOGRAPHICS**



## **2022 ACADEMIC PERFORMANCE**



## 2022-23 CHOICE IN / CHOICE OUT



## **BRIEF CRITERIA ANALYSIS**

No options exist for consolidation with YWLA due to the unique single-sex nature of the school.