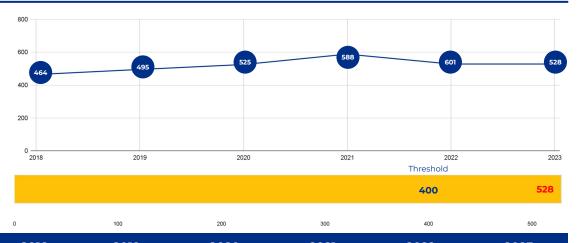

### PRIMARY CRITERIA #1: 2022-23 ENROLLMENT

2023 Enrollment

528

Campus Type

Specialty HS

**Enrollment Threshold** 

400

2018 2019 2020 2021 2022 2023

Total Enrollment: 464 495 525 588 601 528