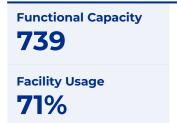

## Young Women's Leadership Academy

### **SCHOOL OVERVIEW**

Location: 2123 W Huisache Ave San Antonio, TX 78201

**Grades:** 6-12

Enrollment: 528

Poverty Index: 27%

**Trustee/SMD:** Garza - District 7

**HS Feeder Pattern:** Jefferson

#### **Recommendation:**

 No rightsizing-related actions make a significant impact on this school.



### PRIMARY CRITERIA #1: 2022-23 ENROLLMENT

2023 Enrollment

528

Campus Type

Specialty HS

**Enrollment Threshold** 

400



2018 2019 2020 2021 2022 2023

Total Enrollment: 464 495 525 588 601 528

### PRIMARY CRITERIA #2: FACILITY COST PER PUPIL

\$9,474



## PRIMARY CRITERIA #3: 2022-23 FACILITY USE





# Young Women's Leadership Academy

### **DEMOGRAPHICS**



## **2022 ACADEMIC PERFORMANCE**



## 2022-23 CHOICE IN / CHOICE OUT



## **BRIEF CRITERIA ANALYSIS**

No options exist for consolidation with YWLA due to the unique single-sex nature of the school.