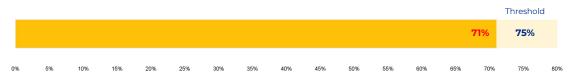

## Young Women's Leadership Academy

### **SCHOOL OVERVIEW**

Location: 2123 W Huisache Ave San Antonio, TX 78201

**Grades:** 6-12

Enrollment: 528

Poverty Index: 27%

**Trustee/SMD:** Garza - District 7

**HS Feeder Pattern:** Jefferson

#### **Recommendation:**

 No rightsizing-related actions make a significant impact on this school.



### PRIMARY CRITERIA #1: 2022-23 ENROLLMENT

2023 Enrollment

528

Campus Type

Specialty HS

**Enrollment Threshold** 

400



2018 2019 2020 2021 2022 2023

Total Enrollment: 464 495 525 588 601 528

### PRIMARY CRITERIA #2: FACILITY COST PER PUPIL

\$9,474



## PRIMARY CRITERIA #3: 2022-23 FACILITY USE





# Young Women's Leadership Academy

### **DEMOGRAPHICS**



## **2022 ACADEMIC PERFORMANCE**



## 2022-23 CHOICE IN / CHOICE OUT



## **BRIEF CRITERIA ANALYSIS**

No options exist for consolidation with YWLA due to the unique single-sex nature of the school.